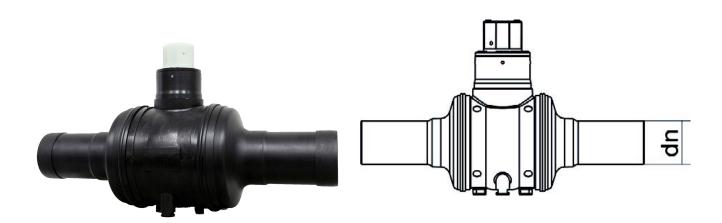

SCHEDA TECNICA SPECIFICA

VALVOLA IN POLIETILENE PER APPLICAZIONI ACQUA E GAS

| DETTAGLIO PRODOTTO |              | CA      | CARATTERISTICHE GEOMETRICHE |  |
|--------------------|--------------|---------|-----------------------------|--|
| CODICE ARTICOLO    | VPP180C.I-SL | D [mm]  | 120                         |  |
| dn                 | 180          | dn      | 180                         |  |
| SDR DI PROGETTO    | 11           | DN      | 150                         |  |
|                    |              | H [mm]  | 210                         |  |
|                    |              | Z [mm]  | 725                         |  |
|                    |              | Z1 [mm] | 405                         |  |