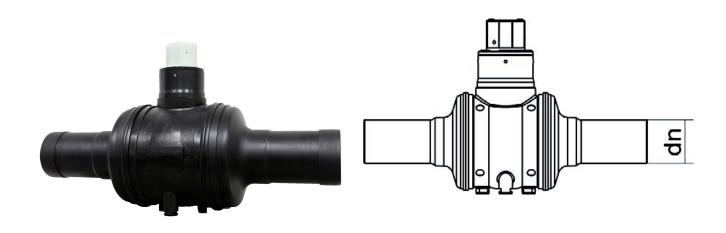

## VALVOLA IN POLIETILENE PER APPLICAZIONI ACQUA E GAS

| DETTAGLIO PRODOTTO |              | CA      | CARATTERISTICHE GEOMETRICHE |  |
|--------------------|--------------|---------|-----------------------------|--|
| CODICE ARTICOLO    | VPP125C.I-SL | D [mm]  | 86                          |  |
| dn                 | 125          | dn      | 125                         |  |
| SDR DI PROGETTO    | 11           | DN      | 100                         |  |
|                    |              | H [mm]  | 176                         |  |
|                    |              | Z [mm]  | 595                         |  |
|                    |              | Z1 [mm] | 320                         |  |