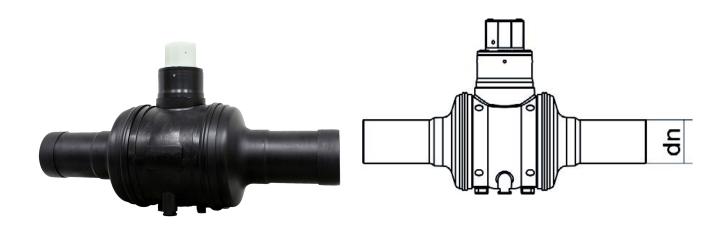

## VALVOLA IN POLIETILENE PER APPLICAZIONI ACQUA E GAS

| DETTAGLIO PRODOTTO |              | CAF     | CARATTERISTICHE GEOMETRICHE |  |
|--------------------|--------------|---------|-----------------------------|--|
| CODICE ARTICOLO    | VPP110C.I-SL | D [mm]  | 86                          |  |
| dn                 | 110          | dn      | 110                         |  |
| SDR DI PROGETTO    | 11           | DN      | 100                         |  |
|                    |              | H [mm]  | 165                         |  |
|                    |              | Z [mm]  | 585                         |  |
|                    |              | Z1 [mm] | 320                         |  |