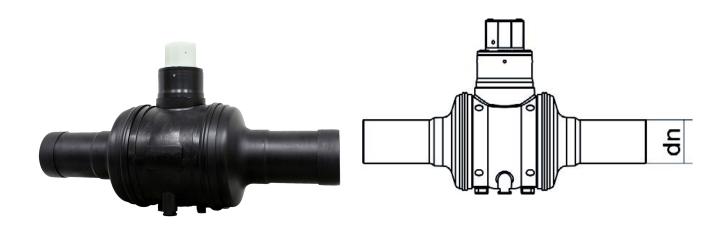

## VALVOLA IN POLIETILENE PER APPLICAZIONI ACQUA E GAS

| DETTAGLIO PRODOTTO |              | CARATTERISTICHE GEOMETRICHE |     |
|--------------------|--------------|-----------------------------|-----|
| CODICE ARTICOLO    | VPP090C.I-SL | D [mm]                      | 74  |
| dn                 | 90           | dn                          | 90  |
| SDR DI PROGETTO    | 11           | DN                          | 80  |
|                    |              | H [mm]                      | 158 |
|                    |              | Z [mm]                      | 545 |
|                    |              | Z1 [mm]                     | 300 |