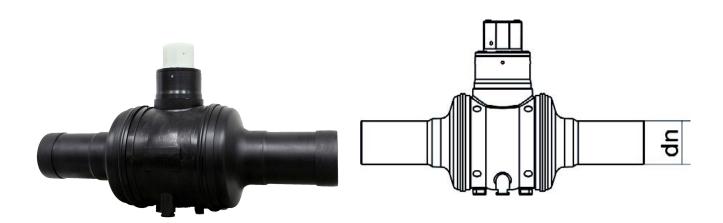

SCHEDA TECNICA SPECIFICA

VALVOLA IN POLIETILENE PER APPLICAZIONI ACQUA E GAS

| DETTAGLIO PRODOTTO |              | CAR     | CARATTERISTICHE GEOMETRICHE |  |
|--------------------|--------------|---------|-----------------------------|--|
| CODICE ARTICOLO    | VPP063C.I-SL | D [mm]  | 50                          |  |
| dn                 | 63           | dn      | 63                          |  |
| SDR DI PROGETTO    | 11           | DN      | 50                          |  |
|                    |              | H [mm]  | 128                         |  |
|                    |              | Z [mm]  | 440                         |  |
|                    |              | Z1 [mm] | 255                         |  |