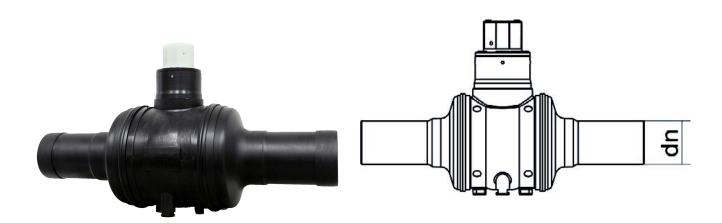

SCHEDA TECNICA SPECIFICA

VALVOLA IN POLIETILENE PER APPLICAZIONI ACQUA E GAS

| DETTAGLIO PRODOTTO |              | CAR/    | CARATTERISTICHE GEOMETRICHE |  |
|--------------------|--------------|---------|-----------------------------|--|
| CODICE ARTICOLO    | VPP050C.I-SL | D [mm]  | 40                          |  |
| dn                 | 50           | dn      | 50                          |  |
| SDR DI PROGETTO    | 11           | DN      | 40                          |  |
|                    |              | H [mm]  | 111                         |  |
|                    |              | Z [mm]  | 365                         |  |
|                    |              | Z1 [mm] | 220                         |  |