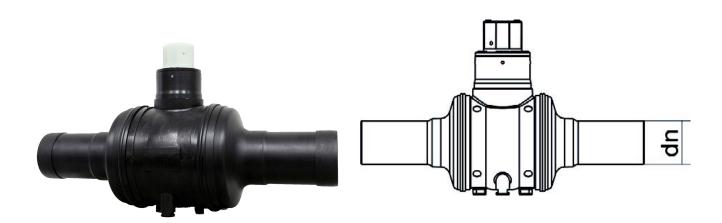

SCHEDA TECNICA SPECIFICA

VALVOLA IN POLIETILENE PER APPLICAZIONI ACQUA E GAS

| DETTAGLIO PRODOTTO |              | CARA    | CARATTERISTICHE GEOMETRICHE |  |
|--------------------|--------------|---------|-----------------------------|--|
| CODICE ARTICOLO    | VPP040C.I-SL | D [mm]  | 32                          |  |
| dn                 | 40           | dn      | 40                          |  |
| SDR DI PROGETTO    | 11           | DN      | 32                          |  |
|                    |              | H [mm]  | 98                          |  |
|                    |              | Z [mm]  | 340                         |  |
|                    |              | Z1 [mm] | 205                         |  |