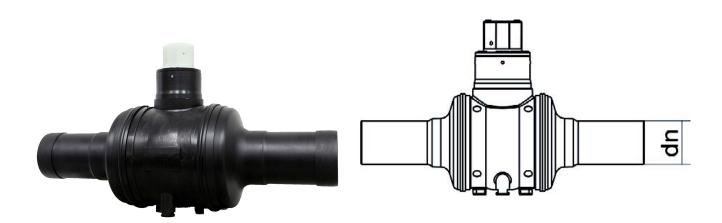

SCHEDA TECNICA SPECIFICA

VALVOLA IN POLIETILENE PER APPLICAZIONI ACQUA E GAS

| DETTAGLIO PRODOTTO |              | CAR     | CARATTERISTICHE GEOMETRICHE |  |
|--------------------|--------------|---------|-----------------------------|--|
| CODICE ARTICOLO    | VPP032C.I-SL | D [mm]  | 25                          |  |
| dn                 | 32           | dn      | 32                          |  |
| SDR DI PROGETTO    | 11           | DN      | 25                          |  |
|                    |              | H [mm]  | 90                          |  |
|                    |              | Z [mm]  | 320                         |  |
|                    |              | Z1 [mm] | 190                         |  |