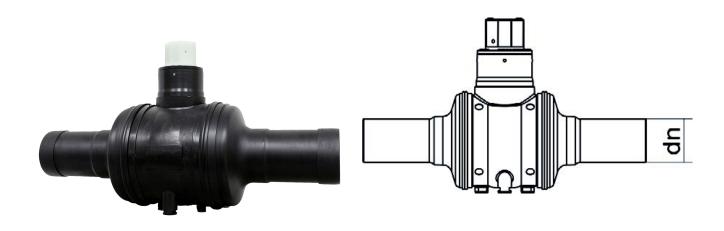

## VALVOLA IN POLIETILENE PER APPLICAZIONI ACQUA E GAS

| DETTAGLIO PRODOTTO |              | CARATTERISTICHE GEOMETRICHE |     |
|--------------------|--------------|-----------------------------|-----|
| CODICE ARTICOLO    | VPP025C.I-SL | D [mm]                      | 25  |
| dn                 | 25           | dn                          | 25  |
| SDR DI PROGETTO    | 11           | DN                          | 20  |
|                    |              | H [mm]                      | 84  |
|                    |              | Z [mm]                      | 310 |
|                    |              | Z1 [mm]                     | 190 |