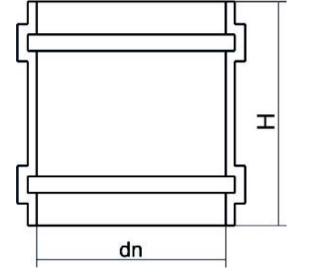

SCHEDA TECNICA SPECIFICA

Valves and fittings custom made

MONOGIUNTO

| DETTAGLIO PRODOTTO |        | CARATTERISTICHE GEOMETRICHE |     |
|--------------------|--------|-----------------------------|-----|
| CODICE ARTICOLO    | MG450A | dn                          | 450 |
| dn                 | 450    | Z [mm]                      | 270 |
| SDR DI PROGETTO    | 26     | Massa [kg]                  | 7.8 |