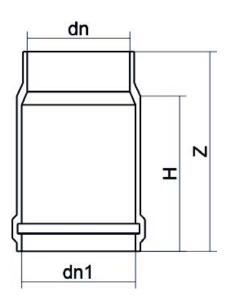

## SCHEDA TECNICA SPECIFICA

Valves and fittings custom made

GIUNTO DI DILATAZIONE

| DETTAGLIO PRODOTTO |        | CARATTERISTICHE GEOMETRICHE |      |
|--------------------|--------|-----------------------------|------|
| CODICE ARTICOLO    | GD630A | dn                          | 630  |
| dn                 | 630    | Z [mm]                      | 450  |
| SDR DI PROGETTO    | 26     | Massa [kg]                  | 24.1 |