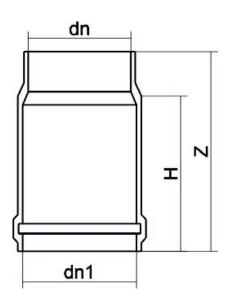

## SCHEDA TECNICA SPECIFICA

Valves and fittings custom made

GIUNTO DI DILATAZIONE

| DETTAGLIO PRODOTTO |        | CARATTERISTICHE GEOMETRICHE |      |
|--------------------|--------|-----------------------------|------|
| CODICE ARTICOLO    | GD355A | dn                          | 355  |
| dn                 | 355    | Z [mm]                      | 370  |
| SDR DI PROGETTO    | 26     | Massa [kg]                  | 6.63 |