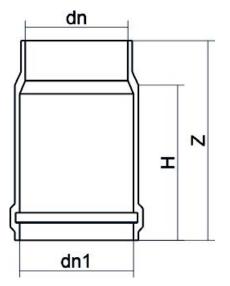

SCHEDA TECNICA SPECIFICA

Valves and fittings custom made

GIUNTO DI DILATAZIONE

| DETTAGLIO PRODOTTO |        | CARA       | CARATTERISTICHE GEOMETRICHE |  |
|--------------------|--------|------------|-----------------------------|--|
| CODICE ARTICOLO    | GD160A | dn         | 160                         |  |
| dn                 | 160    | Z [mm]     | 230                         |  |
| SDR DI PROGETTO    | 26     | Massa [kg] | 0.8                         |  |