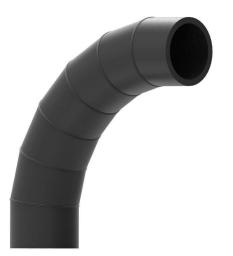

SCHEDA TECNICA SPECIFICA

Fittings

CURVA 90° A SETTORI

| DETTAGLIO PRODOTTO |             | CARA   | CARATTERISTICHE GEOMETRICHE |  |
|--------------------|-------------|--------|-----------------------------|--|
| CODICE ARTICOLO    | CS9P1200A.7 | dn     | 1200                        |  |
| dn                 | 1200        | H [mm] | 600                         |  |
| SDR DI PROGETTO    | 26          | Z [mm] | 3180                        |  |