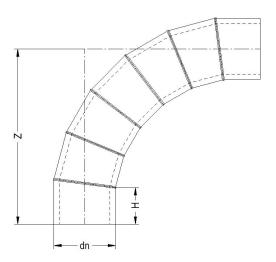

SCHEDA TECNICA SPECIFICA

Fittings

CURVA 90° A SETTORI

| DETTAGLIO PRODOTTO |             | CARA   | CARATTERISTICHE GEOMETRICHE |  |
|--------------------|-------------|--------|-----------------------------|--|
| CODICE ARTICOLO    | CS9P1200A.7 | dn     | 1200                        |  |
| dn                 | 1200        | H [mm] | 600                         |  |
| SDR DI PROGETTO    | 26          | Z [mm] | 3180                        |  |