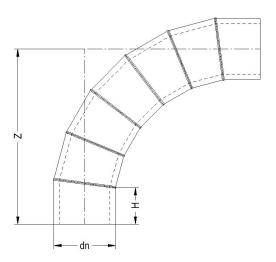

SCHEDA TECNICA SPECIFICA

Fittings

CURVA 90° A SETTORI

| DETTAGLIO PRODOTTO |            | CARATTERISTICHE GEOMETRICHE |     |
|--------------------|------------|-----------------------------|-----|
| CODICE ARTICOLO    | CS9P160C.7 | dn                          | 160 |
| dn                 | 160        | H [mm]                      | 150 |
| SDR DI PROGETTO    | 11         | Z [mm]                      | 630 |