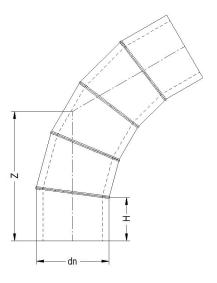

SCHEDA TECNICA SPECIFICA

Fittings

CURVA 60° A SETTORI

| DETTAGLIO PRODOTTO |            | CARA   | CARATTERISTICHE GEOMETRICHE |  |
|--------------------|------------|--------|-----------------------------|--|
| CODICE ARTICOLO    | CS6P355C.5 | dn     | 355                         |  |
| dn                 | 355        | H [mm] | 300                         |  |
| SDR DI PROGETTO    | 11         | Z [mm] | 725                         |  |