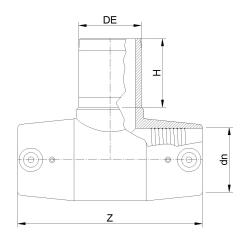

| SCHEDA TECNICA SPECIFICA    |
|-----------------------------|
| Fittings Inch               |
| TI 90° ELETTROSALDABILE IPS |

| DETTAGLIO PRODOTTO |           | CARATTERISTICHE GEOMETRICHE |        |  |
|--------------------|-----------|-----------------------------|--------|--|
| CODICE ARTICOLO    | TEP4C.IPS | dn                          | 4"     |  |
| dn                 | 4"        | H [mm]                      | 3,50"  |  |
| SDR DI PROGETTO    | 11        | Z [mm]                      | 10,39" |  |