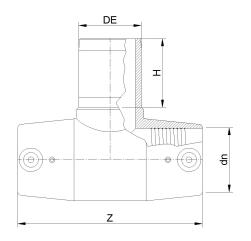

## SCHEDA TECNICA SPECIFICA Fittings Inch TI 90° ELETTROSALDABILE IPS

| DETTAGLIO PRODOTTO |             | CARATTERISTICHE GEOMETRICHE |    |        |
|--------------------|-------------|-----------------------------|----|--------|
| CODICE ARTICOLO    | TEP112C.IPS |                             | dn | 1 1/2" |
| dn                 | 1 1/2"      |                             |    |        |
| SDR DI PROGETTO    | 11          |                             |    |        |