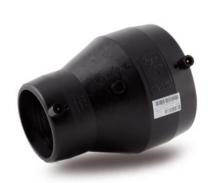

## RIDUZIONE ELETTROSALDABILE IPS

| DETTAGLIO PRODOTTO |             |                  | CARATTERISTICHE GEOMETRICHE |  |
|--------------------|-------------|------------------|-----------------------------|--|
| CODICE ARTICOLO    | REP4.3C.IPS | dn               | 4"                          |  |
| dn                 | 4" - 3"     | d <sub>n</sub> 1 | 3"                          |  |
| SDR DI PROGETTO    | 11          | Z [mm]           | 7,28"                       |  |

<sup>\*</sup>The pictures are for illustrative purposes only. the product may differ in color and / or some of its parts