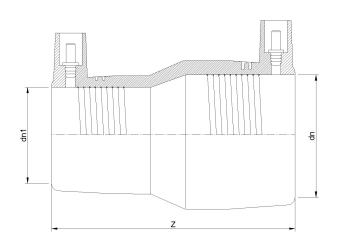

## RIDUZIONE ELETTROSALDABILE IPS

| DETTAGLIO PRODOTTO |             |                  | CARATTERISTICHE GEOMETRICHE |  |
|--------------------|-------------|------------------|-----------------------------|--|
| CODICE ARTICOLO    | REP4.3C.IPS | dn               | 4"                          |  |
| dn                 | 4" - 3"     | d <sub>n</sub> 1 | 3"                          |  |
| SDR DI PROGETTO    | 11          | Z [mm]           | 7,28"                       |  |