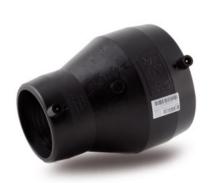

## RIDUZIONE ELETTROSALDABILE IPS

| DETTAGLIO PRODOTTO |             |                  | CARATTERISTICHE GEOMETRICHE |  |
|--------------------|-------------|------------------|-----------------------------|--|
| CODICE ARTICOLO    | REP4.2C.IPS | dn               | 4"                          |  |
| dn                 | 4" - 2"     | d <sub>n</sub> 1 | 2"                          |  |
| SDR DI PROGETTO    | 11          | Z [mm]           | 8,78"                       |  |

<sup>\*</sup>The pictures are for illustrative purposes only. the product may differ in color and / or some of its parts