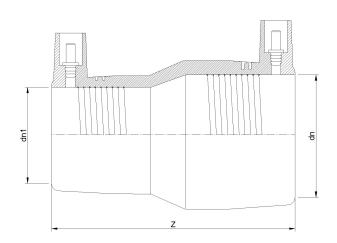

## RIDUZIONE ELETTROSALDABILE IPS

| DETTAGLIO PRODOTTO |             |                  | CARATTERISTICHE GEOMETRICHE |  |
|--------------------|-------------|------------------|-----------------------------|--|
| CODICE ARTICOLO    | REP4.2C.IPS | dn               | 4"                          |  |
| dn                 | 4" - 2"     | d <sub>n</sub> 1 | 2"                          |  |
| SDR DI PROGETTO    | 11          | Z [mm]           | 8,78"                       |  |