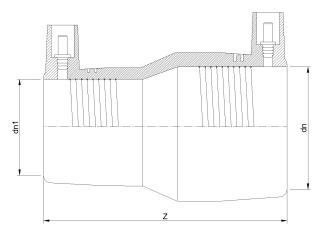

PLASTITALIA high performance fittings SCHEDA TECNICA SPECIFICA

**Fittings Inch** 

RIDUZIONE ELETTROSALDABILE IPS

| DETTAGLIO PRODOTTO |             | CAR    | CARATTERISTICHE GEOMETRICHE |  |
|--------------------|-------------|--------|-----------------------------|--|
| CODICE ARTICOLO    | REP3.2C.IPS | dn     | 3"                          |  |
| dn                 | 3" - 2"     | dn1    | 2"                          |  |
| SDR DI PROGETTO    | 11          | Z [mm] | 6,54"                       |  |