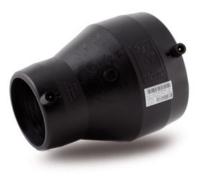

PLASTITALIA high performance fittings SCHEDA TECNICA SPECIFICA

**Fittings Inch** 

RIDUZIONE ELETTROSALDABILE IPS

| DETTAGLIO PRODOTTO |             | CAR    | CARATTERISTICHE GEOMETRICHE |  |
|--------------------|-------------|--------|-----------------------------|--|
| CODICE ARTICOLO    | REP3.2C.IPS | dn     | 3"                          |  |
| dn                 | 3" - 2"     | dn1    | 2"                          |  |
| SDR DI PROGETTO    | 11          | Z [mm] | 6,54"                       |  |