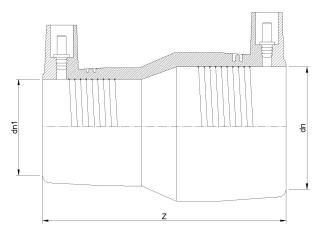

PLASTITALIA high performance fittings SCHEDA TECNICA SPECIFICA

**Fittings Inch** 

RIDUZIONE ELETTROSALDABILE IPS

| DETTAGLIO PRODOTTO |             | CARATTERISTICHE GEOMETRICHE |       |
|--------------------|-------------|-----------------------------|-------|
| CODICE ARTICOLO    | REP2.1C.IPS | dn                          | 2"    |
| dn                 | 2" - 1"     | dn1                         | 1"    |
| SDR DI PROGETTO    | 11          | Z [mm]                      | 4,02" |