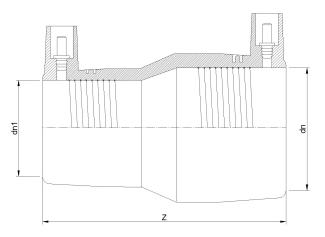

PLASTITALIA high performance fittings SCHEDA TECNICA SPECIFICA

**Fittings Inch** 

RIDUZIONE ELETTROSALDABILE IPS

| DETTAGLIO PRODOTTO |               | CARATTERISTICHE GEOMETRICHE |        |
|--------------------|---------------|-----------------------------|--------|
| CODICE ARTICOLO    | REP2.114C.IPS | dn                          | 2"     |
| dn                 | 2" - 1 1/4"   | dn1                         | 1 1/4" |
| SDR DI PROGETTO    | 11            | Z [mm]                      | 5,50"  |