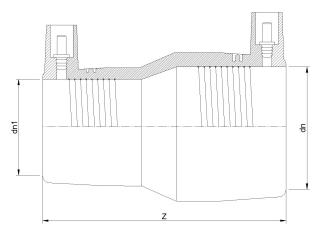

PLASTITALIA high performance fittings SCHEDA TECNICA SPECIFICA

**Fittings Inch** 

RIDUZIONE ELETTROSALDABILE IPS

| DETTAGLIO PRODOTTO |               | CARATTERISTICHE GEOMETRICHE |        |
|--------------------|---------------|-----------------------------|--------|
| CODICE ARTICOLO    | REP2.112C.IPS | dn                          | 2"     |
| dn                 | 2" - 1 1/2"   | dn1                         | 1 1/2" |
| SDR DI PROGETTO    | 11            | Z [mm]                      | 5,12"  |