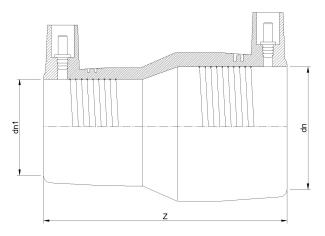

PLASTITALIA high performance fittings SCHEDA TECNICA SPECIFICA

**Fittings Inch** 

RIDUZIONE ELETTROSALDABILE IPS

| DETTAGLIO PRODOTTO |               | CARATTERISTICHE GEOMETRICHE |        |
|--------------------|---------------|-----------------------------|--------|
| CODICE ARTICOLO    | REP1.114C.IPS | dn                          | 1 1/4" |
| dn                 | 1 1/4" - 1"   | dn1                         | 1"     |
| SDR DI PROGETTO    | 11            | Z [mm]                      | 4,20"  |