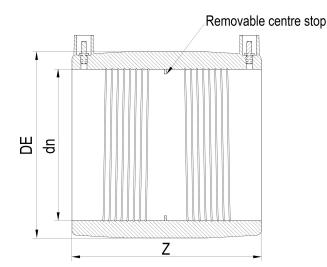

## MANICOTTO ELETTROSALDABILE

| DETTAGLIO PRODOTTO |        | CARATTERISTICHE GEOMETRICHE |     |
|--------------------|--------|-----------------------------|-----|
| CODICE ARTICOLO    | MP200H | DE [mm]                     | 276 |
| dn                 | 200    | dn                          | 200 |
| SDR DI PROGETTO    | 7.4    | Z [mm]                      | 232 |
|                    |        | Massa [kg]                  | 4.6 |