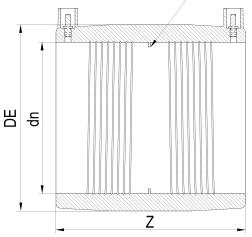

SCHEDA TECNICA SPECIFICA

Fittings

MANICOTTO ELETTROSALDABILE

Removable centre stop

| DETTAGLIO PRODOTTO |        | CARATTERISTICHE GEOMETRICHE |      |
|--------------------|--------|-----------------------------|------|
| CODICE ARTICOLO    | MP110C | DE [mm]                     | 136  |
| dn                 | 110    | dn                          | 110  |
| SDR DI PROGETTO    | 11     | Z [mm]                      | 150  |
|                    |        | Massa [kg]                  | 0.62 |