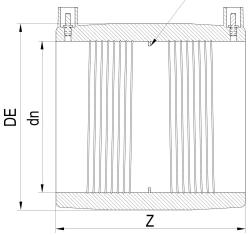

SCHEDA TECNICA SPECIFICA

Fittings

MANICOTTO ELETTROSALDABILE

Removable centre stop

| DETTAGLIO PRODOTTO |        | CARATTERISTICHE GEOMETRICHE |      |
|--------------------|--------|-----------------------------|------|
| CODICE ARTICOLO    | MP090C | DE [mm]                     | 112  |
| dn                 | 90     | dn                          | 90   |
| SDR DI PROGETTO    | 11     | Z [mm]                      | 129  |
|                    |        | Massa [kg]                  | 0.39 |