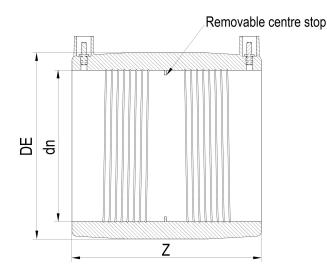

## MANICOTTO ELETTROSALDABILE

| DETTAGLIO PRODOTTO |        | CARATTERISTICHE GEOMETRICHE |      |
|--------------------|--------|-----------------------------|------|
| CODICE ARTICOLO    | MP075C | DE [mm]                     | 95   |
| dn                 | 75     | dn                          | 75   |
| SDR DI PROGETTO    | 11     | Z [mm]                      | 120  |
|                    |        | Massa [kg]                  | 0.27 |