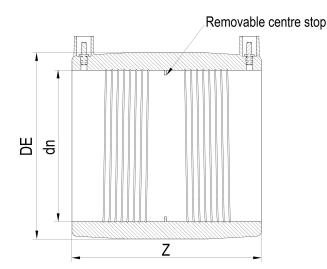

## MANICOTTO ELETTROSALDABILE

| DETTAGLIO PRODOTTO |        | CARATTERISTICHE GEOMETRICHE |      |
|--------------------|--------|-----------------------------|------|
| CODICE ARTICOLO    | MP050C | DE [mm]                     | 66   |
| dn                 | 50     | dn                          | 50   |
| SDR DI PROGETTO    | 11     | Z [mm]                      | 97   |
|                    |        | Massa [kg]                  | 0.14 |