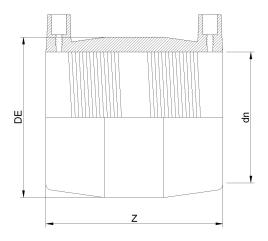

SCHEDA TECNICA SPECIFICA

**Fittings Inch** 

MANICOTTO ELETTROSALDABILE IPS

| DETTAGLIO PRODOTTO |          | CARATTERISTICHE GEOMETRICHE |        |
|--------------------|----------|-----------------------------|--------|
| CODICE ARTICOLO    | MP8N.IPS | DE [mm]                     | 12,13" |
| dn                 | 8"       | dn                          | 8"     |
| SDR DI PROGETTO    | 7        | Z [mm]                      | 9,84"  |