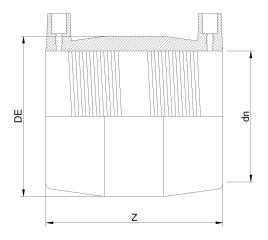

SCHEDA TECNICA SPECIFICA

**Fittings Inch** 

MANICOTTO ELETTROSALDABILE IPS

| DETTAGLIO PRODOTTO |          | CARATTERISTICHE GEOMETRICHE |       |
|--------------------|----------|-----------------------------|-------|
| CODICE ARTICOLO    | MP6N.IPS | DE [mm]                     | 9,33" |
| dn                 | 6"       | dn                          | 6"    |
| SDR DI PROGETTO    | 7        | Z [mm]                      | 7,87" |