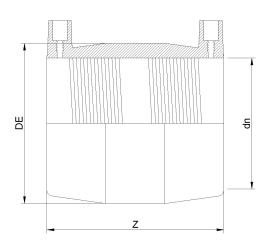

## MANICOTTO ELETTROSALDABILE IPS

| DETTAGLIO PRODOTTO |          | CARATTERISTICHE GEOMETRICHE |       |
|--------------------|----------|-----------------------------|-------|
| CODICE ARTICOLO    | MP4N.IPS | DE [mm]                     | 6,30" |
| dn                 | 4"       | dn                          | 4"    |
| SDR DI PROGETTO    | 7        | Z [mm]                      | 6,30" |