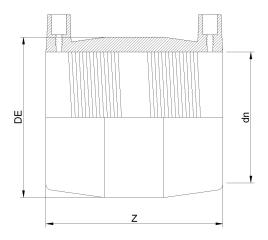

SCHEDA TECNICA SPECIFICA

Fittings Inch

MANICOTTO ELETTROSALDABILE IPS

| DETTAGLIO PRODOTTO |          | CARATTERISTICHE GEOMETRICHE |       |
|--------------------|----------|-----------------------------|-------|
| CODICE ARTICOLO    | MP2N.IPS | DE [mm]                     | 3,43" |
| dn                 | 2"       | dn                          | 2"    |
| SDR DI PROGETTO    | 7        | Z [mm]                      | 4,53" |
|                    |          | Massa [kg]                  | 0.31  |