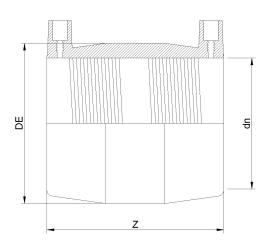

## MANICOTTO ELETTROSALDABILE IPS

| DETTAGLIO PRODOTTO |           | CARATTERISTICHE GEOMETRICHE |        |
|--------------------|-----------|-----------------------------|--------|
| CODICE ARTICOLO    | MP18N.IPS | DE [mm]                     | 25,00" |
| dn                 | 18"       | dn                          | 18"    |
| SDR DI PROGETTO    | 7         | Z [mm]                      | 17,91" |