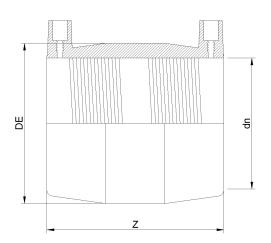

## MANICOTTO ELETTROSALDABILE IPS

| DETTAGLIO PRODOTTO |           | CARATTERISTICHE GEOMETRICHE |        |
|--------------------|-----------|-----------------------------|--------|
| CODICE ARTICOLO    | MP16N.IPS | DE [mm]                     | 22,44" |
| dn                 | 16"       | dn                          | 16"    |
| SDR DI PROGETTO    | 7         | Z [mm]                      | 15,16" |