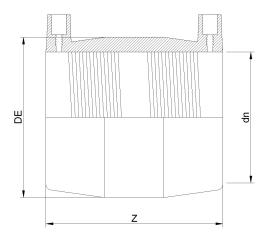

SCHEDA TECNICA SPECIFICA

**Fittings Inch** 

MANICOTTO ELETTROSALDABILE IPS

| DETTAGLIO PRODOTTO |           | CARATTERISTICHE GEOMETRICHE |        |
|--------------------|-----------|-----------------------------|--------|
| CODICE ARTICOLO    | MP14N.IPS | DE [mm]                     | 19,53" |
| dn                 | 14"       | dn                          | 14"    |
| SDR DI PROGETTO    | 7         | Z [mm]                      | 13,78" |