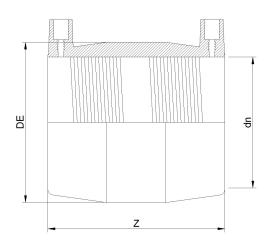

## MANICOTTO ELETTROSALDABILE IPS

| DETTAGLIO PRODOTTO |           | CARATTERISTICHE GEOMETRICHE |        |
|--------------------|-----------|-----------------------------|--------|
| CODICE ARTICOLO    | MP12N.IPS | DE [mm]                     | 18,11" |
| dn                 | 12"       | dn                          | 12"    |
| SDR DI PROGETTO    | 7         | Z [mm]                      | 11,81" |