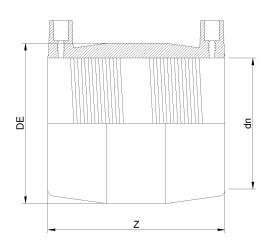

## MANICOTTO ELETTROSALDABILE IPS

| DETTAGLIO PRODOTTO |           | CARATTERISTICHE GEOMETRICHE |        |
|--------------------|-----------|-----------------------------|--------|
| CODICE ARTICOLO    | MP10N.IPS | DE [mm]                     | 15,16" |
| dn                 | 10"       | dn                          | 10"    |
| SDR DI PROGETTO    | 7         | Z [mm]                      | 10,63" |