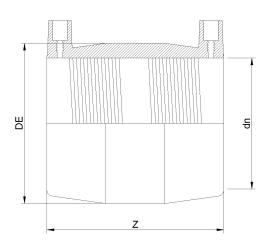

## MANICOTTO ELETTROSALDABILE IPS

| DETTAGLIO PRODOTTO |           | CARATTERISTICHE GEOMETRICHE |        |
|--------------------|-----------|-----------------------------|--------|
| CODICE ARTICOLO    | MP48B.IPS | DE [mm]                     | 54,53" |
| dn                 | 48"       | dn                          | 48"    |
| SDR DI PROGETTO    | 17        | Z [mm]                      | 25,20" |