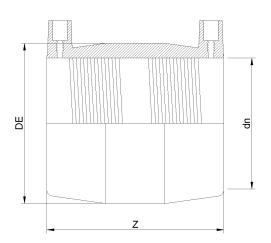

## MANICOTTO ELETTROSALDABILE IPS

| DETTAGLIO PRODOTTO |           | CARATTERISTICHE GEOMETRICHE |        |
|--------------------|-----------|-----------------------------|--------|
| CODICE ARTICOLO    | MP42B.IPS | DE [mm]                     | 48,19" |
| dn                 | 42"       | dn                          | 42"    |
| SDR DI PROGETTO    | 17        | Z [mm]                      | 22,05" |