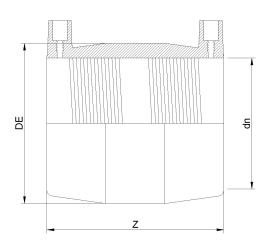

## MANICOTTO ELETTROSALDABILE IPS

| DETTAGLIO PRODOTTO |           | CARATTERISTICHE GEOMETRICHE |        |
|--------------------|-----------|-----------------------------|--------|
| CODICE ARTICOLO    | MP36B.IPS | DE [mm]                     | 40,75" |
| dn                 | 36"       | dn                          | 36"    |
| SDR DI PROGETTO    | 17        | Z [mm]                      | 20,47" |