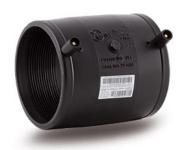

## MANICOTTO ELETTROSALDABILE IPS

| DETTAGLIO PRODOTTO |           | CARATTERISTICHE GEOMETRICHE |        |
|--------------------|-----------|-----------------------------|--------|
| CODICE ARTICOLO    | MP36B.IPS | DE [mm]                     | 40,75" |
| dn                 | 36"       | dn                          | 36"    |
| SDR DI PROGETTO    | 17        | Z [mm]                      | 20,47" |

<sup>\*</sup>The pictures are for illustrative purposes only. the product may differ in color and / or some of its parts