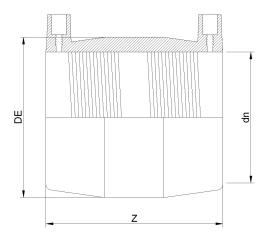

SCHEDA TECNICA SPECIFICA

**Fittings Inch** 

MANICOTTO ELETTROSALDABILE IPS

| DETTAGLIO PRODOTTO |           | CARATTERISTICHE GEOMETRICHE |        |
|--------------------|-----------|-----------------------------|--------|
| CODICE ARTICOLO    | MP32B.IPS | DE [mm]                     | 36,60" |
| dn                 | 32"       | dn                          | 32"    |
| SDR DI PROGETTO    | 17        | Z [mm]                      | 19,69" |