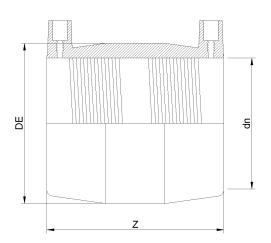

## MANICOTTO ELETTROSALDABILE IPS

| DETTAGLIO PRODOTTO |           | CARATTERISTICHE GEOMETRICHE |        |
|--------------------|-----------|-----------------------------|--------|
| CODICE ARTICOLO    | MP30B.IPS | DE [mm]                     | 34,30" |
| dn                 | 30"       | dn                          | 30"    |
| SDR DI PROGETTO    | 17        | Z [mm]                      | 19,30" |