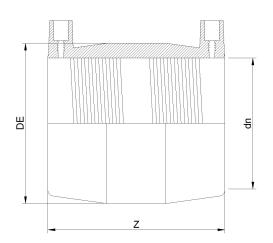

## MANICOTTO ELETTROSALDABILE IPS

| DETTAGLIO PRODOTTO |           | CARATTERISTICHE GEOMETRICHE |        |
|--------------------|-----------|-----------------------------|--------|
| CODICE ARTICOLO    | MP28B.IPS | DE [mm]                     | 32,01" |
| dn                 | 28"       | dn                          | 28"    |
| SDR DI PROGETTO    | 17        | Z [mm]                      | 19,29" |
|                    |           | Massa [kg]                  | 48.2   |