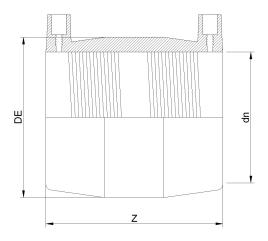

SCHEDA TECNICA SPECIFICA

**Fittings Inch** 

MANICOTTO ELETTROSALDABILE IPS

| DETTAGLIO PRODOTTO |           | CARATTERISTICHE GEOMETRICHE |        |
|--------------------|-----------|-----------------------------|--------|
| CODICE ARTICOLO    | MP26B.IPS | DE [mm]                     | 29,60" |
| dn                 | 26"       | dn                          | 26"    |
| SDR DI PROGETTO    | 17        | Z [mm]                      | 19,70" |