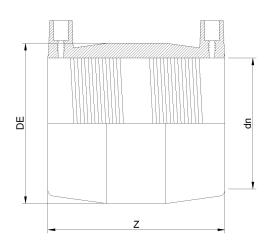

## MANICOTTO ELETTROSALDABILE IPS

| DETTAGLIO PRODOTTO |          | CARATTERISTICHE GEOMETRICHE |        |
|--------------------|----------|-----------------------------|--------|
| CODICE ARTICOLO    | MP8C.IPS | DE [mm]                     | 10,75" |
| dn                 | 8"       | dn                          | 8"     |
| SDR DI PROGETTO    | 11       | Z [mm]                      | 8,86"  |