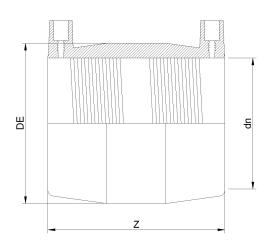

## MANICOTTO ELETTROSALDABILE IPS

| DETTAGLIO PRODOTTO |          | CARATTERISTICHE GEOMETRICHE |       |
|--------------------|----------|-----------------------------|-------|
| CODICE ARTICOLO    | MP6C.IPS | DE [mm]                     | 8,27" |
| dn                 | 6"       | dn                          | 6"    |
| SDR DI PROGETTO    | 11       | Z [mm]                      | 7,48" |