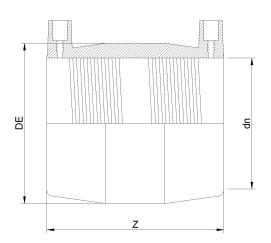

## MANICOTTO ELETTROSALDABILE IPS

| DETTAGLIO PRODOTTO |          | CARATTERISTICHE GEOMETRICHE |       |
|--------------------|----------|-----------------------------|-------|
| CODICE ARTICOLO    | MP4C.IPS | DE [mm]                     | 5,91" |
| dn                 | 4"       | dn                          | 4"    |
| SDR DI PROGETTO    | 11       | Z [mm]                      | 5,91" |