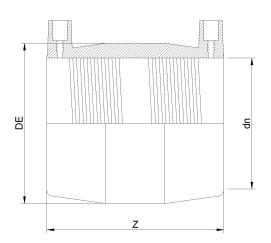

## MANICOTTO ELETTROSALDABILE IPS

| DETTAGLIO PRODOTTO |           | CARATTERISTICHE GEOMETRICHE |        |
|--------------------|-----------|-----------------------------|--------|
| CODICE ARTICOLO    | MP48C.IPS | DE [mm]                     | 58,86" |
| dn                 | 48"       | dn                          | 48"    |
| SDR DI PROGETTO    | 11        | Z [mm]                      | 24,80" |